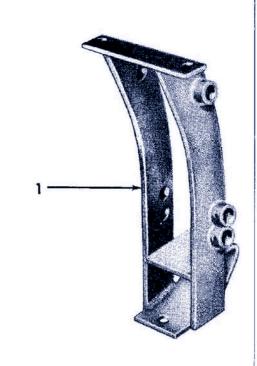

| PART NO. | NAME AND DESCRIPTION                              | QTY.<br>REQ.                                                                                     |
|----------|---------------------------------------------------|--------------------------------------------------------------------------------------------------|
|          | GROUP 1-4 BRACKET ASSEMBLY - DOZER BLADE MOUNTING | 19-143                                                                                           |
| 19-141   | BRACKET ASSEMBLY, Dozer Blade Mounting            | 1                                                                                                |
| 195853   | BRACKET, Pivot Plate & Stop (WA)                  | 2                                                                                                |
|          | For Straight Blade Applications only.             |                                                                                                  |
|          | 903                                               |                                                                                                  |
|          |                                                   |                                                                                                  |
|          | 19-141                                            | GROUP 1-4 BRACKET ASSEMBLY - DOZER BLADE MOUNTING  19-141 BRACKET ASSEMBLY, Dozer Blade Mounting |