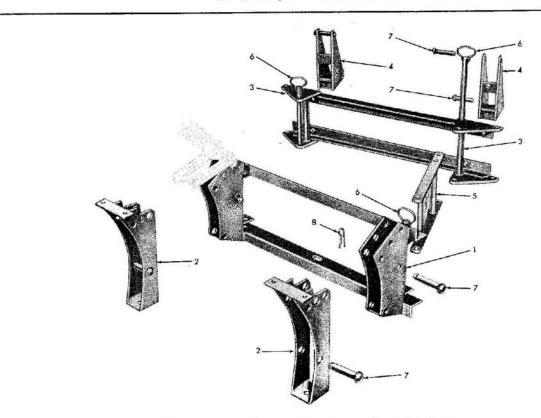

Figure 3 - Dozer Blade Angle Adapter

| FIG.        | PART NO.            | NAME AND DESCRIPTION                                                                                                                                                                                                                                                                     |             |  |
|-------------|---------------------|------------------------------------------------------------------------------------------------------------------------------------------------------------------------------------------------------------------------------------------------------------------------------------------|-------------|--|
|             |                     | GROUP 1-3 DOZER BLADE ANGLE ADAPTER                                                                                                                                                                                                                                                      | 19-137      |  |
| _           | 19-137              | DOZER BLADE ANGLE ADAPTER                                                                                                                                                                                                                                                                | 1           |  |
| 1           | 108023              | FRAME, Dozer Blade Pivot (WA)                                                                                                                                                                                                                                                            | 1           |  |
| 2           | 108020              | BRACKET, Blade Support (WA)                                                                                                                                                                                                                                                              | 2           |  |
| 3           | 108017<br>304806-58 | PLATE, Angle (WA)                                                                                                                                                                                                                                                                        | 1 4 4       |  |
| 4           | 108009              | PLATE, Mounting (WA)                                                                                                                                                                                                                                                                     | 2           |  |
| 5           | 108012              | SPACER, Blade Angle (WA)                                                                                                                                                                                                                                                                 | 1           |  |
| 6           | 108028              | PIN, Drop (WA)                                                                                                                                                                                                                                                                           | 3           |  |
| 7<br>8<br>- | 108030<br>358813-s8 | PIN, 1.00 x 4.84 Headed Drilled) PIN, 1/4 x 3-1/4 Spring PIN, 1/4 x 1-1/2 Cotter  ) Blade Angle Adaptor                                                                                                                                                                                  | 8<br>2<br>6 |  |
|             |                     | If this model is used with Model 19-138 Spring Release (For Dozer Blades) 2, Drilled Headed Pins (108030) and the Spring Pins (358813-S8) are placed in a reserve location as illustrated above, on the left side of Frame Assembly (108023). Otherwise, use as shown on the right side. |             |  |