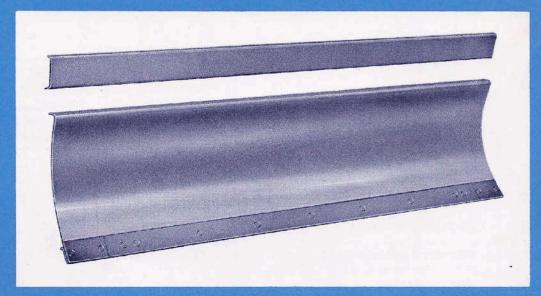

| FIG. | Figure 1 - Blade Assembly 6Ft and 7Ft Universal Dozer PART NO. NAME AND DESCRIPTION |                                                                                        |        | QTY. REQ. |  |  |
|------|-------------------------------------------------------------------------------------|----------------------------------------------------------------------------------------|--------|-----------|--|--|
|      |                                                                                     | GROUP 1-1 BLADE ASSEMBLY                                                               | 19-139 | 19-140    |  |  |
| 1    | 19-139                                                                              | BLADE, 6Ft., Universal Dozer (WA)                                                      |        |           |  |  |
| 2    | 19-140                                                                              | BLADE, 7Ft., Universal Dozer (WA)                                                      | 20     | 1         |  |  |
| 3    | 194827<br>195861                                                                    | IP, Cutting                                                                            |        |           |  |  |
| _    | 300308-58                                                                           | CIP, Cutting .(Short)                                                                  |        |           |  |  |
| -    | , , , , , , , , , , , , , , , , , , , ,                                             | BOLT, 1/2 - 13 x 1-1/2 Plow - Lip to Blade                                             |        |           |  |  |
| -    |                                                                                     | LOCKWASHER, 1/2, NUT, 1/2 - 13 Hex                                                     | 73     | 17        |  |  |
| -    | 302515 <b>-</b> 58                                                                  | BOLT, 3/4 - 10 x 1-3/4 Carriage Bracket to Stringer                                    | 2      | 2         |  |  |
| -    |                                                                                     | BOLT, 3/4 - 10 x 1-3/4 Carriage Bracket to Stringer LOCKWASHER, 3/4, NUT, 3/4 - 10 Hex | 2      | 2         |  |  |
|      |                                                                                     | ACCESSORY EQUIPMENT                                                                    |        |           |  |  |
| 5    | 195872<br>108396                                                                    | TOP EXTENSION, 6Ft Dozer Blade                                                         | 1      | ,         |  |  |