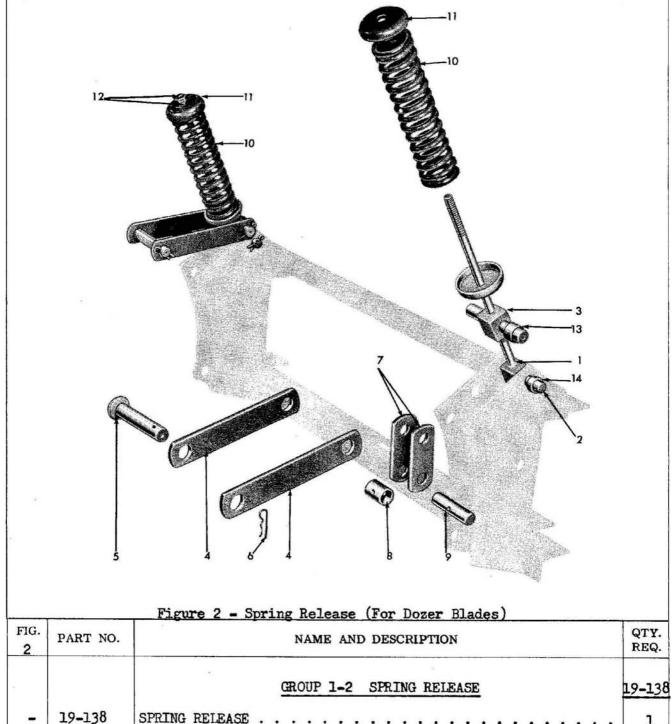

|                  |                            | Dozer Blade                                                                                                                                     |                       |
|------------------|----------------------------|-------------------------------------------------------------------------------------------------------------------------------------------------|-----------------------|
| FIG.<br>2        | PART NO.                   | NAME AND DESCRIPTION                                                                                                                            | QTY.<br>REQ.          |
|                  | **                         | GROUP 1-2 SPRING RELEASE (Cont'd)                                                                                                               | 19 <b>-</b> 13        |
| 7<br>8<br>9<br>- | 108005<br>108006<br>108007 | LINK, Spring, Short  SPACER (Short Link)  PIN, 1 x 3-3/4 Drilled)  PIN, 1/4 x 2 Cotter  PIN, 3/16 x 1-1/2 Cotter - Trunnion & Spring Guide Pins | 4<br>2<br>2<br>2<br>8 |
| 10               | 190001                     | SPRING, Release                                                                                                                                 | 2                     |
| 11<br>12         | 190002<br>33947-88         | CAP, Spring                                                                                                                                     | 14<br>14              |
| 13<br>14         | 190335<br>202336           | RETAINER, Spring (Link Spacer) Trunnion                                                                                                         | 4<br>4                |
|                  |                            |                                                                                                                                                 | el l                  |
|                  |                            |                                                                                                                                                 |                       |