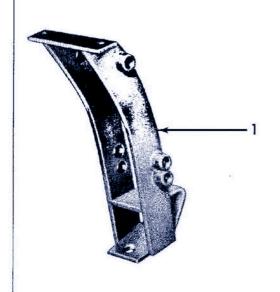

| PART NO. | NAME AND DESCRIPTION                              | QTY.<br>REQ.                                                                                     |
|----------|---------------------------------------------------|--------------------------------------------------------------------------------------------------|
|          | GROUP 1-4 BRACKET ASSEMBLY - DOZER BLADE MOUNTING | 19-143                                                                                           |
| 19-141   | BRACKET ASSEMBLY, Dozer Blade Mounting            | 1                                                                                                |
| 195853   | BRACKET, Pivot Plate & Stop (WA)                  | 2                                                                                                |
|          | For Straight Blade Applications only.             |                                                                                                  |
|          | 903                                               |                                                                                                  |
|          |                                                   |                                                                                                  |
|          | 19-141                                            | GROUP 1-4 BRACKET ASSEMBLY - DOZER BLADE MOUNTING  19-141 BRACKET ASSEMBLY, Dozer Blade Mounting |