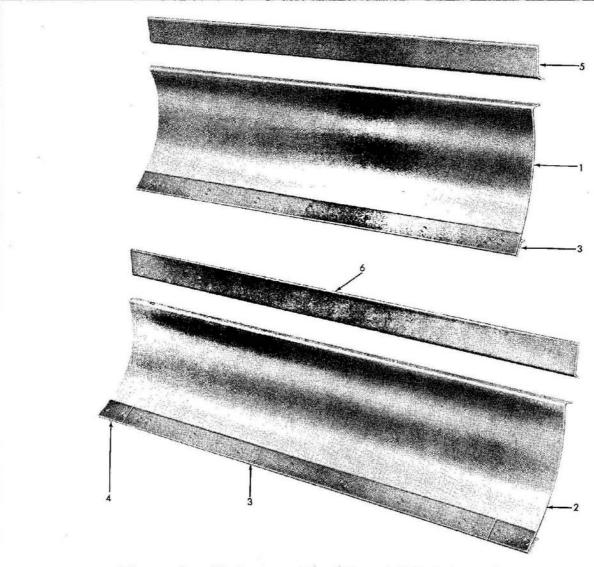

| FIG. | Figure 1 - Blade Assembly 6Ft and 7Ft Universal Dozer PART NO. NAME AND DESCRIPTION |                                                                                        |        | QTY. REQ. |  |  |
|------|-------------------------------------------------------------------------------------|----------------------------------------------------------------------------------------|--------|-----------|--|--|
|      |                                                                                     | GROUP 1-1 BLADE ASSEMBLY                                                               | 19-139 | 19-140    |  |  |
| 1    | 19-139                                                                              | BLADE, 6Ft., Universal Dozer (WA)                                                      |        |           |  |  |
| 2    | 19-140                                                                              | BLADE, 7Ft., Universal Dozer (WA)                                                      | 20     | 1         |  |  |
| 3    | 194827<br>195861                                                                    | IP, Cutting                                                                            |        |           |  |  |
| _    | 300308-58                                                                           | CIP, Cutting .(Short)                                                                  |        |           |  |  |
| -    | , , , , , , , , , , , , , , , , , , , ,                                             | BOLT, 1/2 - 13 x 1-1/2 Plow - Lip to Blade                                             |        |           |  |  |
| -    |                                                                                     | LOCKWASHER, 1/2, NUT, 1/2 - 13 Hex                                                     | 73     | 17        |  |  |
| -    | 302515 <b>-</b> 58                                                                  | BOLT, 3/4 - 10 x 1-3/4 Carriage Bracket to Stringer                                    | 2      | 2         |  |  |
| -    |                                                                                     | BOLT, 3/4 - 10 x 1-3/4 Carriage Bracket to Stringer LOCKWASHER, 3/4, NUT, 3/4 - 10 Hex | 2      | 2         |  |  |
|      |                                                                                     | ACCESSORY EQUIPMENT                                                                    |        |           |  |  |
| 5    | 195872<br>108396                                                                    | TOP EXTENSION, 6Ft Dozer Blade                                                         | 1      | ,         |  |  |